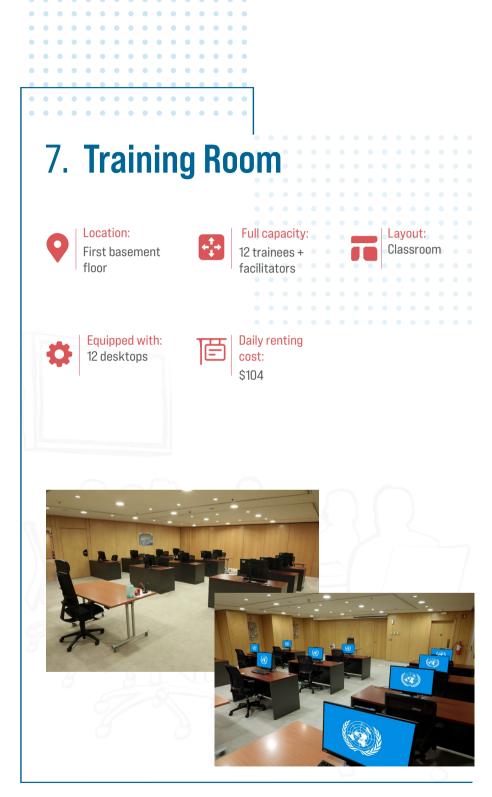

## 8. Mezzanine Conference Hall

### Room is supported with screens all around for presenting and videoconferencing.

UN House | Conference areas

UN House | Conference areas

UN House | Conference areas 14. **F400C** Location: Full capacity Layout: 0 **+**<sup>↑</sup><sub>↓</sub>→ Fourth floor 10 seats Rectangle Equipped with: Ö Videoconference setup