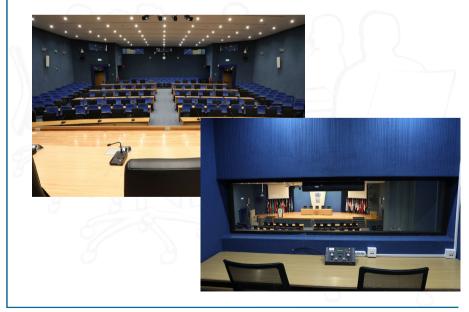

All listed prices are subject to a 7 per cent administrative fee.

The main hall has historically accommodated a broad variety of national, regional, and global events.

UN House | Conference areas 2. VIP Lounge | Location: Full capacity: Lavout: **+++++** • First basement 25 guests Lounge floor Daily renting 町 cost: \$102 