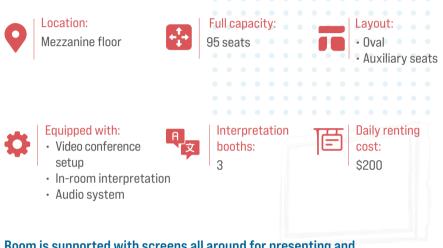

e, the use of meeting rooms on floors 3 to 7 is complimentary.

All listed prices are subject to a 7 per cent administrative fee.





The main hall has historically accommodated a broad variety of national, regional, and global events.





UN House | Conference areas 2. VIP Lounge | Location: Full capacity: Lavout: **+++++** • First basement 25 guests Lounge floor Daily renting 町 cost: \$102 

















Lavout:

Oval

## 6. Committee Room IV



Location: First basement floor

| <b>+</b> <sup>↑</sup> + |
|-------------------------|
| $\sim$                  |

Equipped with: Video conference setup

| _ |  |
|---|--|
|   |  |
|   |  |
|   |  |

| Daily renting |
|---------------|
| cost:         |
| \$80          |

Full capacity:

8 seats











## 8. Mezzanine Conference Hall



### Room is supported with screens all around for presenting and videoconferencing.











UN House | Conference areas











UN House | Conference areas









UN House | Conference areas 14. **F400C** Location: Full capacity Layout: 0 **+**<sup>↑</sup><sub>↓</sub>→ Fourth floor 10 seats Rectangle Equipped with: Ö Videoconference setup









UN House | Conference areas 16. **F600A** Location: Full capacity: Layout: (+ ↓ ↓ Sixth floor 33 seats • Rectangle Auxiliary seats Equipped with: Ö Videoconference setup We we was









UN House | Conference areas 18. **F700B** | Location: Full capacit Layout: +**†**+ Seventh floor 6 seats Rectangle Equipped with: \$ Videoconference setup