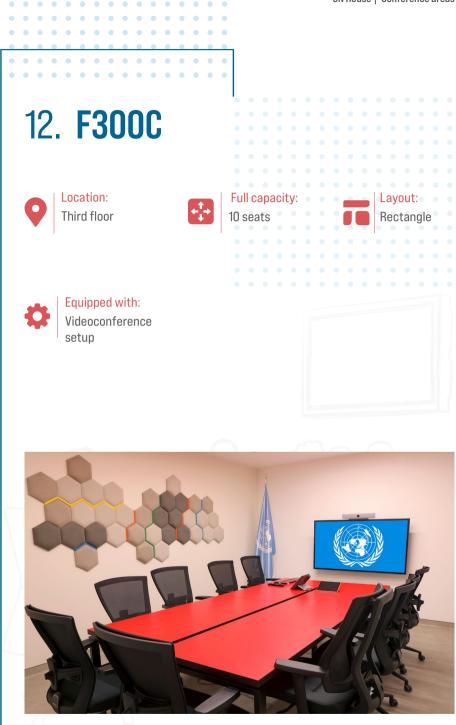

accommodated a broad variety of national, regional, and global events.





UN House | Conference areas 2. VIP Lounge | Location: Full capacity: Lavout: **+++++** • First basement 25 guests Lounge floor Daily renting 町 cost: \$102 

















Lavout:

Oval

## 6. Committee Room IV



Location: First basement floor

| <b>+</b> <sup>↑</sup> + |
|-------------------------|
| $\sim$                  |

Equipped with: Video conference setup

| _ |  |
|---|--|
|   |  |
|   |  |
|   |  |

| Daily renting |
|---------------|
| cost:         |
| \$80          |

Full capacity:

8 seats











## 8. Mezzanine Conference Hall



### Room is supported with screens all around for presenting and videoconferencing.











UN House | Conference areas











UN House | Conference areas









UN House | Conference areas 14. **F400C** Location: Full capacity Layout: 0 **+**<sup>↑</sup><sub>↓</sub>→ Fourth floor 10 seats Rectangle Equipped with: Ö Videoconference setup









UN House | Conference areas 16. **F600A** Location: Full capacity: Layout: (+ ↓ ↓ Sixth floor 33 seats • Rectangle Auxiliary seats Equipped with: Ö Videoconference setup We we was









UN House | Conference areas 18. **F700B** | Location: Full capacit Layout: +**†**+ Seventh floor 6 seats Rectangle Equipped with: \$ Videoconference setup