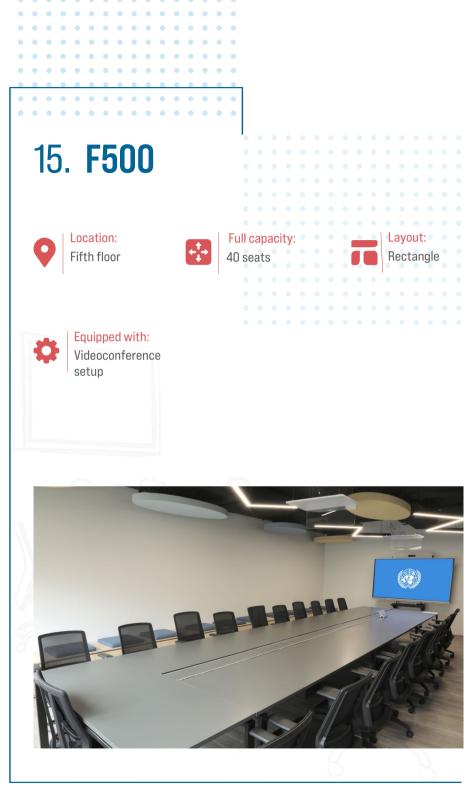

UN House | Conference areas 16. **F600A** Location: Full capacity: Layout: (+ ↓ ↓ Sixth floor 33 seats • Rectangle Auxiliary seats Equipped with: Ö Videoconference setup We we was

UN House | Conference areas 18. **F700B** | Location: Full capacit Layout: +**†**+ Seventh floor 6 seats Rectangle Equipped with: \$ Videoconference setup