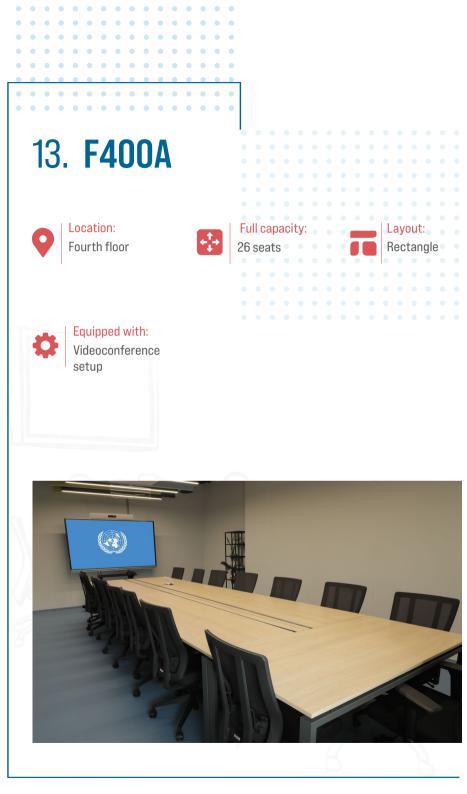

### Room is supported with screens all around for presenting and videoconferencing.

UN House | Conference areas

UN House | Conference areas

UN House | Conference areas 14. **F400C** Location: Full capacity Layout: 0 **+**<sup>↑</sup><sub>↓</sub>→ Fourth floor 10 seats Rectangle Equipped with: Ö Videoconference setup