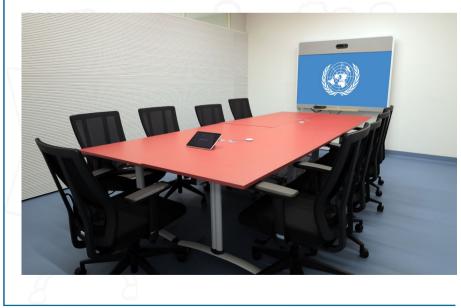

UN House | Conference areas 16. **F600A** Location: Full capacity: Layout: (+ ↓ ↓ Sixth floor 33 seats • Rectangle Auxiliary seats Equipped with: Ö Videoconference setup We we was

UN House | Conference areas 18. **F700B** | Location: Full capacit Layout: +**†**+ Seventh floor 6 seats Rectangle Equipped with: \$ Videoconference setup