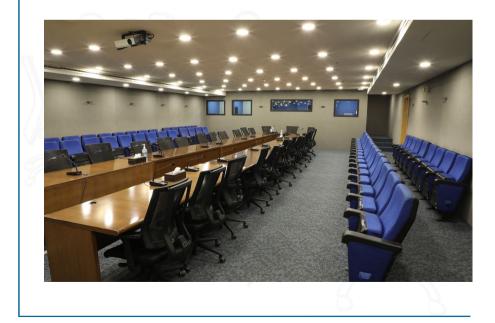

organizers, offering services such as conference planning, registration and accreditation of participants, exhibition layout, design and printing of branding materials. The UN House facilities are fully equipped to support all conferences and events in the physical, virtual and hybrid modes. This guide details the available meeting rooms at the UN House. For co-locating entities at the UN House, the use of meeting rooms on floors 3 to 7 is complimentary.

All listed prices are subject to a 7 per cent administrative fee.





The main hall has historically accommodated a broad variety of national, regional, and global events.





UN House | Conference areas 2. VIP Lounge | Location: Full capacity: Lavout: **+++++** • First basement 25 guests Lounge floor Daily renting 町 cost: \$102 

















Lavout:

Oval

## 6. Committee Room IV



Location: First basement floor

| <b>+</b> <sup>↑</sup> + |
|-------------------------|
| $\sim$                  |

Equipped with: Video conference setup

| _ |  |
|---|--|
|   |  |
|   |  |
|   |  |

| Daily renting |
|---------------|
| cost:         |
| \$80          |

Full capacity:

8 seats











## 8. Mezzanine Conference Hall



### Room is supported with screens all around for presenting and videoconferencing.











UN House | Conference areas











UN House | Conference areas









UN House | Conference areas 14. **F400C** Location: Full capacity Layout: 0 **+**<sup>↑</sup><sub>↓</sub>→ Fourth floor 10 seats Rectangle Equipped with: Ö Videoconference setup









UN House | Conference areas 16. **F600A** L