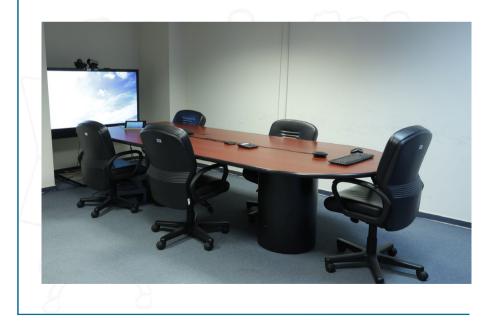

## 6. Committee Room IV

Location: First basement floor

| <b>+</b> <sup>↑</sup> + |
|-------------------------|
| $\sim$                  |

Equipped with: Video conference setup

| _ |  |
|---|--|
|   |  |
|   |  |
|   |  |

| Daily renting |
|---------------|
| cost:         |
| \$80          |

Full capacity:

8 seats