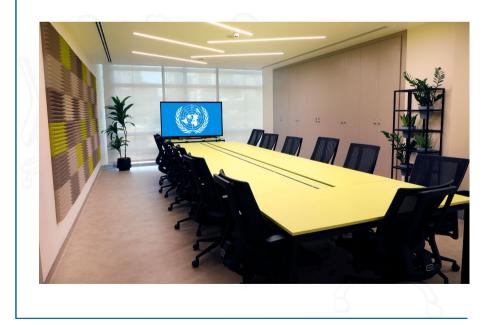

The main hall has historically accommodated a broad variety of national, regional, and global events.





UN House | Conference areas 2. VIP Lounge | Location: Full capacity: Lavout: **+++++** • First basement 25 guests Lounge floor Daily renting 町 cost: \$102 

















Lavout:

Oval

## 6. Committee Room IV



Location: First basement floor

| <b>+</b> <sup>↑</sup> + |
|-------------------------|
| $\sim$                  |

Equipped with: Video conference setup

| _ |  |
|---|--|
|   |  |
|   |  |
|   |  |

| Daily renting |
|---------------|
| cost:         |
| \$80          |

Full capacity:

8 seats











## 8. Mezzanine Conference Hall



### Room is supported with screens all around for presenting and videoconferencing.











UN House | Conference areas











UN House | Conference areas









UN House | Conference areas 14. **F400C** Location: Full capacity Layout: 0 **+**<sup>↑</sup><sub>↓</sub>→ Fourth floor 10 seats Rectangle Equipped with: Ö Videoconference setup









UN House | Conference areas 16. **F600A** Location: Full capacity: Layout: (+ ↓ ↓ Sixth floor 33 seats • Rectangle Auxiliary seats Equipped with: Ö Videoconference setup We we was









UN House | Conference areas 18. **F700B** | Location: Full capacit Layout: +**†**+ Seventh floor 6 seats Rectangle Equipped with: \$ Videoconference setup