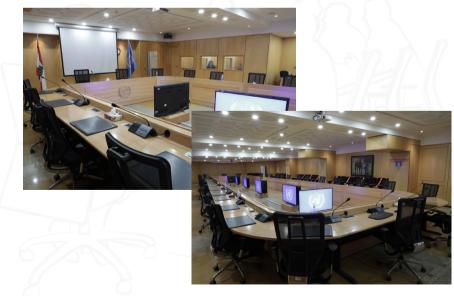

All listed prices are subject to a 7 per cent administrative fee.

The main hall has historically accommodated a broad variety of national, regional, and global events.

UN House | Conference areas 2. VIP Lounge | Location: Full capacity: Lavout: **+++++** • First basement 25 guests Lounge floor Daily renting 町 cost: \$102 