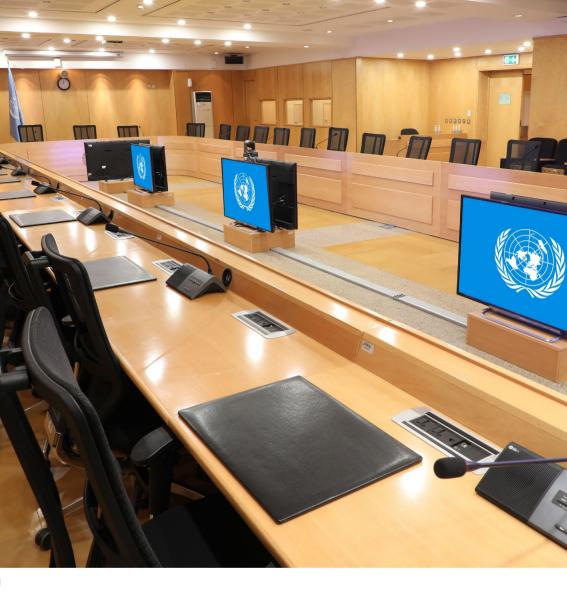

# \* Overview

Located in the heart of Beirut, where history and modernity meet, the UN House is an eight-stratum building that hosts 16 meeting and conference rooms equipped with a range of technology in addition to one lounge. The UN House is a one-stop shop for conference and event organizers, offering services such as conference planning, registration and accreditation of participants, exhibition layout, design and printing of branding materials. The UN House facilities are fully equipped to support all conferences and events in the physical, virtual and hybrid modes. This guide details the available meeting rooms at the UN House. For co-locating entities at the UN House, the use of meeting rooms on floors 3 to 7 is complimentary.

All listed prices are subject to a 7 per cent administrative fee.

The main hall has historically accommodated a broad variety of national, regional, and global events.

UN House | Conference areas 2. VIP Lounge | Location: Full capacity: Lavout: **+++++** • First basement 25 guests Lounge floor Daily renting 町 cost: \$102 