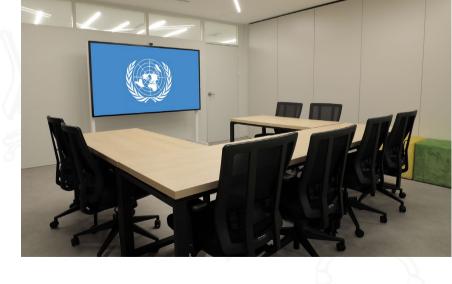

to a 7 per cent administrative fee.





The main hall has historically accommodated a broad variety of national, regional, and global events.





UN House | Conference areas 2. VIP Lounge | Location: Full capacity: Lavout: **+++++** • First basement 25 guests Lounge floor Daily renting 町 cost: \$102 

















Lavout:

Oval

## 6. Committee Room IV



Location: First basement floor

| <b>+</b> <sup>↑</sup> + |
|-------------------------|
| $\sim$                  |

Equipped with: Video conference setup

| _ |  |
|---|--|
|   |  |
|   |  |
|   |  |

| Daily renting |
|---------------|
| cost:         |
| \$80          |

Full capacity:

8 seats











## 8. Mezzanine Conference Hall



### Room is supported with screens all around for presenting and videoconferencing.











UN House | Conference areas











UN House | Conference areas









UN House | Conference areas 14. **F400C** Location: Full capacity Layout: 0 **+**<sup>↑</sup><sub>↓</sub>→ Fourth floor 10 seats Rectangle Equipped with: Ö Videoconference setup









UN House | Conference areas 16. **F600A** Location: Full capacity: Layout: (+ ↓ ↓ Sixth floor 33 seats • Rectangle Auxiliary seats Equipped with: Ö Videoconference setup We we was









UN House | Conference areas 18. **F700B** | Location: Full capacit Layout: +**†**+ Seventh floor 6 seats Rectangle Equipped with: \$ Videoconference setup