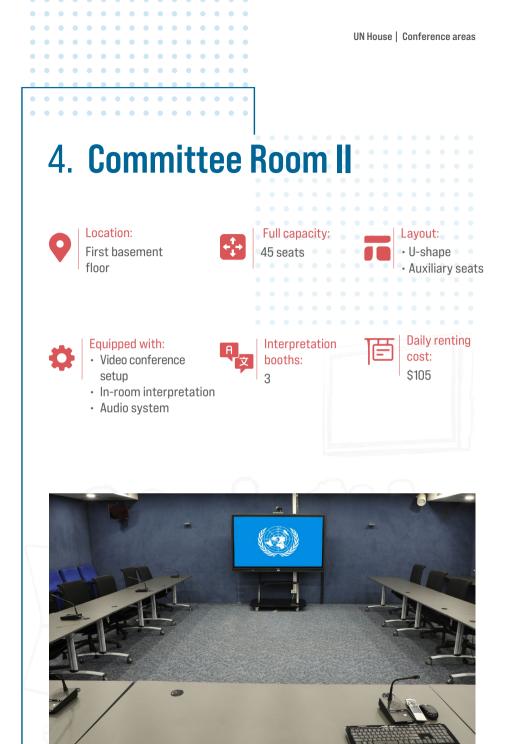

anizers, offering services such as conference planning, registration and accreditation of participants, exhibition layout, design and printing of branding materials. The UN House facilities are fully equipped to support all conferences and events in the physical, virtual and hybrid modes. This guide details the available meeting rooms at the UN House. For co-locating entities at the UN House, the use of meeting rooms on floors 3 to 7 is complimentary.

All listed prices are subject to a 7 per cent administrative fee.





The main hall has historically accommodated a broad variety of national, regional, and global events.





UN House | Conference areas 2. VIP Lounge | Location: Full capacity: Lavout: **+++++** • First basement 25 guests Lounge floor Daily renting 町 cost: \$102 

















Lavout:

Oval

## 6. Committee Room IV



Location: First basement floor

| <b>+</b> <sup>↑</sup> + |
|-------------------------|
| $\sim$                  |

Equipped with: Video conference setup

| _ |  |
|---|--|
|   |  |
|   |  |
|   |  |

| Daily renting |
|---------------|
| cost:         |
| \$80          |

Full capacity:

8 seats











## 8. Mezzanine Conference Hall



### Room is supported with screens all around for presenting and videoconferencing.











UN House | Conference areas











UN House | Conference areas









UN House | Conference areas 14. **F400C** Location: Full capacity Layout: 0 **+**<sup>↑</sup><sub>↓</sub>→ Fourth floor 10 seats Rectangle Equipped with: Ö Videoconference setup









UN House | Conference areas 16. **F600A** Locat