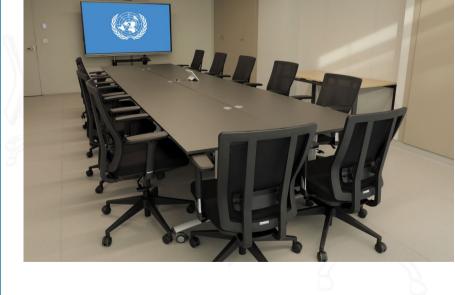

| $\sim$                  |

Equipped with: Video conference setup

| _ |  |
|---|--|
|   |  |
|   |  |
|   |  |

| Daily renting |
|---------------|
| cost:         |
| \$80          |

Full capacity:

8 seats











## 8. Mezzanine Conference Hall



### Room is supported with screens all around for presenting and videoconferencing.











UN House | Conference areas











UN House | Conference areas









UN House | Conference areas 14. **F400C** Location: Full capacity Layout: 0 **+**<sup>↑</sup><sub>↓</sub>→ Fourth floor 10 seats Rectangle Equipped with: Ö Videoconference setup









UN House | Conference areas 16. **F600A** Location: Full capacity: Layout: (+ ↓ ↓ Sixth floor 33 seats • Rectangle Auxiliary seats Equipped with: Ö Videoconference setup We we was









UN House | Conference areas 18. **F700B** | Location: Full capacit Layout: +**†**+ Seventh floor 6 seats Rectangle Equipped with: \$ Videoconference setup