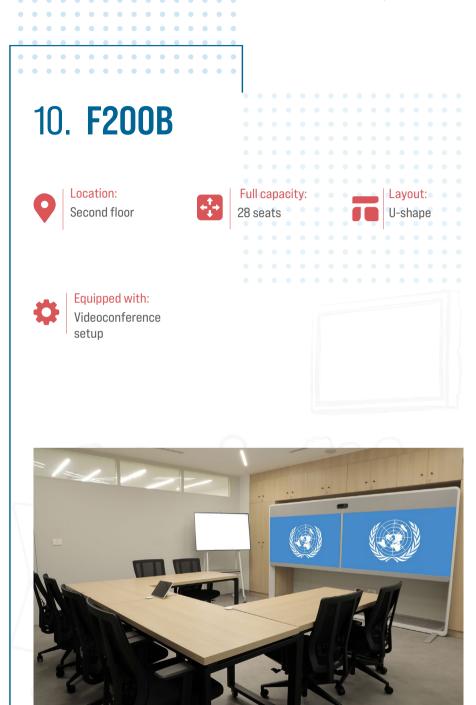

ee.





The main hall has historically accommodated a broad variety of national, regional, and global events.





UN House | Conference areas 2. VIP Lounge | Location: Full capacity: Lavout: **+++++** • First basement 25 guests Lounge floor Daily renting 町 cost: \$102 

















Lavout:

Oval

## 6. Committee Room IV



Location: First basement floor

| <b>+</b> <sup>↑</sup> + |
|-------------------------|
| $\sim$                  |

Equipped with: Video conference setup

| _ |  |
|---|--|
|   |  |
|   |  |
|   |  |

| Daily renting |
|---------------|
| cost:         |
| \$80          |

Full capacity:

8 seats











## 8. Mezzanine Conference Hall



### Room is supported with screens all around for presenting and videoconferencing.











UN House | Conference areas











UN House | Conference areas









UN House | Conference areas 14. **F400C** Location: Full capacity Layout: 0 **+**<sup>↑</sup><sub>↓</sub>→ Fourth floor 10 seats Rectangle Equipped with: Ö Videoconference setup









UN House | Conference areas 16. **F600A** Location: Full capacity: Layout: (+ ↓ ↓ Sixth floor 33 seats • Rectangle Auxiliary seats Equipped with: Ö Videoconference setup We we was









UN House | Conference areas 18. **F700B** | Location: Full capacit Layout: +**†**+ Seventh floor 6 seats Rectangle Equipped with: \$ Videoconference setup