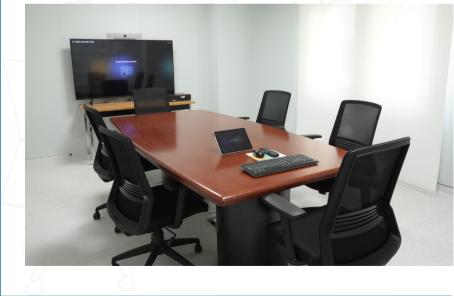

|
| \$80          |

Full capacity:

8 seats











## 8. Mezzanine Conference Hall



### Room is supported with screens all around for presenting and videoconferencing.











UN House | Conference areas











UN House | Conference areas









UN House | Conference areas 14. **F400C** Location: Full capacity Layout: 0 **+**<sup>↑</sup><sub>↓</sub>→ Fourth floor 10 seats Rectangle Equipped with: Ö Videoconference setup









UN House | Conference areas 16. **F600A** Location: Full capacity: Layout: (+ ↓ ↓ Sixth floor 33 seats • Rectangle Auxiliary seats Equipped with: Ö Videoconference setup We we was









UN House | Conference areas 18. **F700B** | Location: Full capacit Layout: +**†**+ Seventh floor 6 seats Rectangle Equipped with: \$ Videoconference setup