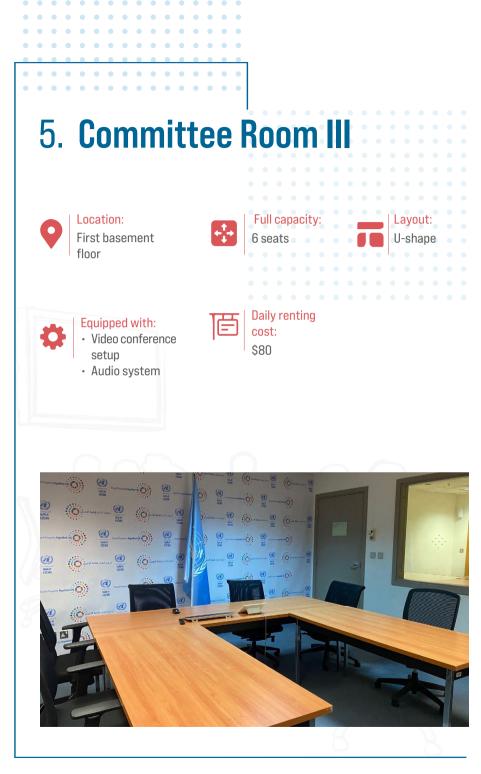

ers, offering services such as conference planning, registration and accreditation of participants, exhibition layout, design and printing of branding materials. The UN House facilities are fully equipped to support all conferences and events in the physical, virtual and hybrid modes. This guide details the available meeting rooms at the UN House. For co-locating entities at the UN House, the use of meeting rooms on floors 3 to 7 is complimentary.

All listed prices are subject to a 7 per cent administrative fee.





The main hall has historically accommodated a broad variety of national, regional, and global events.





UN House | Conference areas 2. VIP Lounge | Location: Full capacity: Lavout: **+++++** • First basement 25 guests Lounge floor Daily renting 町 cost: \$102 

















Lavout:

Oval

## 6. Committee Room IV



Location: First basement floor

| <b>+</b> <sup>↑</sup> + |
|-------------------------|
| $\sim$                  |

Equipped with: Video conference setup

| _ |  |
|---|--|
|   |  |
|   |  |
|   |  |

| Daily renting |
|---------------|
| cost:         |
| \$80          |

Full capacity:

8 seats











## 8. Mezzanine Conference Hall



### Room is supported with screens all around for presenting and videoconferencing.











UN House | Conference areas











UN House | Conference areas









UN House | Conference areas 14. **F400C** Location: Full capacity Layout: 0 **+**<sup>↑</sup><sub>↓</sub>→ Fourth floor 10 seats Rectangle Equipped with: Ö Videoconference setup









UN House | Conference areas 16. **F600A** Location: