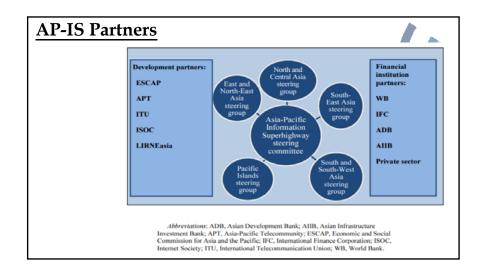

1









Fixed-broadband download speed during the COVID-19 pandemic varied between countries, and between urban and rural areas





## *WESCAP*

ASIA-PACIFIC INFORMATION SUPERHIGHWAY

## 亚太信息高速公路

АЗИАТСКО-ТИХООКЕАНСКАЯ ИНФОРМАЦИОННАЯ СУПЕРМАГИСТРАЛЬ

L'AUTOROUTE ASIE-PACIFIQUE DE L'INFORMATION

INFO & PUBLICATIONS ON WWW.UNESCAP.ORG/APIS

## Asia-Pacific Information Superhighway (AP-IS)

AP-IS aims to bridge the digital divide and boost digital transformation by promoting digital connectivity and digital data use.

• First Master Plan of AP-IS 2019-2022

Second Action Plan of AP-IS 2022-2026 (under development)

7











25/03/2021