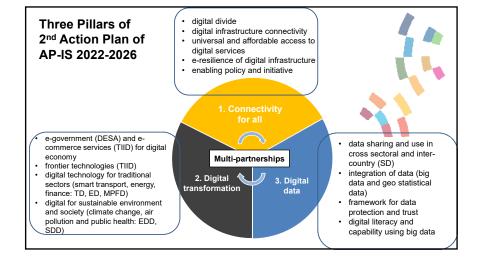

1









Fixed-broadband download speed during the COVID-19 pandemic varied between countries, and between urban and rural areas





## *WESCAP*

ASIA-PACIFIC INFORMATION SUPERHIGHWAY

## 亚太信息高速公路

АЗИАТСКО-ТИХООКЕАНСКАЯ ИНФОРМАЦИОННАЯ СУПЕРМАГИСТРАЛЬ

L'AUTOROUTE ASIE-PACIFIQUE DE L'INFORMATION

INFO & PUBLICATIONS ON WWW.UNESCAP.ORG/APIS

## Asia-Pacific Information Superhighway (AP-IS)

AP-IS aims to bridge the digital divide and boost digital transformation by promoting digital connectivity and digital data use.

• First Master Plan of AP-IS 2019-2022

Second Action Plan of AP-IS 2022-2026 (under development)

7











25/03/2021