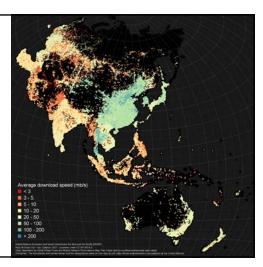

1

Fixed-broadband download speed during the COVID-19 pandemic varied between countries, and between urban and rural areas