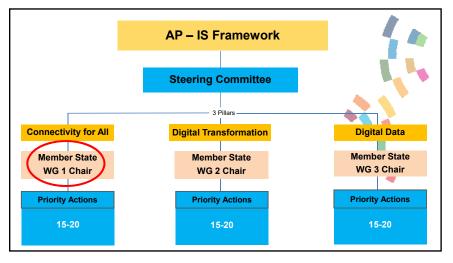

## Asia-Pacific Information Superhighway (AP-IS)

AP-IS aims to bridge the digital divide and boost digital transformation by promoting digital connectivity and digital data use.

• First Master Plan of AP-IS 2019-2022

Second Action Plan of AP-IS 2022-2026 (under development)

7

25/03/2021