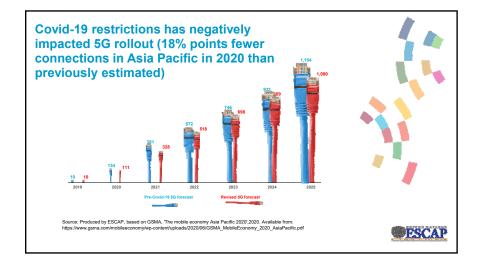

1

Fixed-broadband download speed during the COVID-19 pandemic varied between countries, and between urban and rural areas