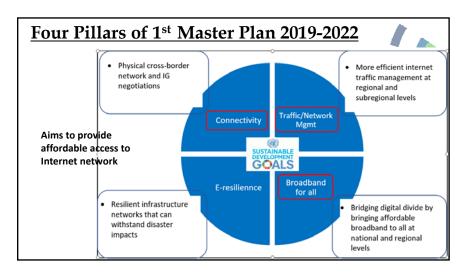

## Asia-Pacific Information Superhighway (AP-IS)

AP-IS aims to bridge the digital divide and boost digital transformation by promoting digital connectivity and digital data use.

• First Master Plan of AP-IS 2019-2022