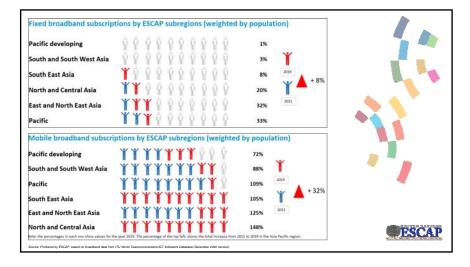

1









Fixed-broadband download speed during the COVID-19 pandemic varied between countries, and between urban and rural areas





## *WESCAP*

ASIA-PACIFIC INFORMATION SUPERHIGHWAY

## 亚太信息高速公路

АЗИАТСКО-ТИХООКЕАНСКАЯ ИНФОРМАЦИОННАЯ СУПЕРМАГИСТРАЛЬ

L'AUTOROUTE ASIE-PACIFIQUE DE L'INFORMATION

INFO & PUBLICATIONS ON WWW.UNESCAP.ORG/APIS

## Asia-Pacific Information Superhighway (AP-IS)

AP-IS aims to bridge the digital divide and boost digital transformation by promoting digital connectivity and digital data use.

• First Master Plan of AP-IS 2019-2022

Second Action Plan of AP-IS 2022-2026 (under development)

7











25/03/2021